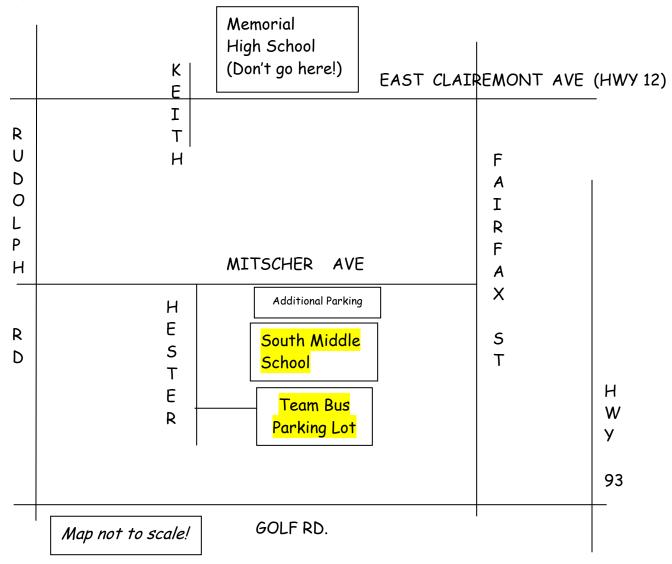

To get to the race site at South Middle School 2115 Mitscher Avenue, Eau Claire, 54701: from the north take Clairemont west to Fairfax, south to Mitscher, west to Hester. From the south take Hwy 93 to Golf Rd, west to Fairfax, north to Mitscher, west to Hester.