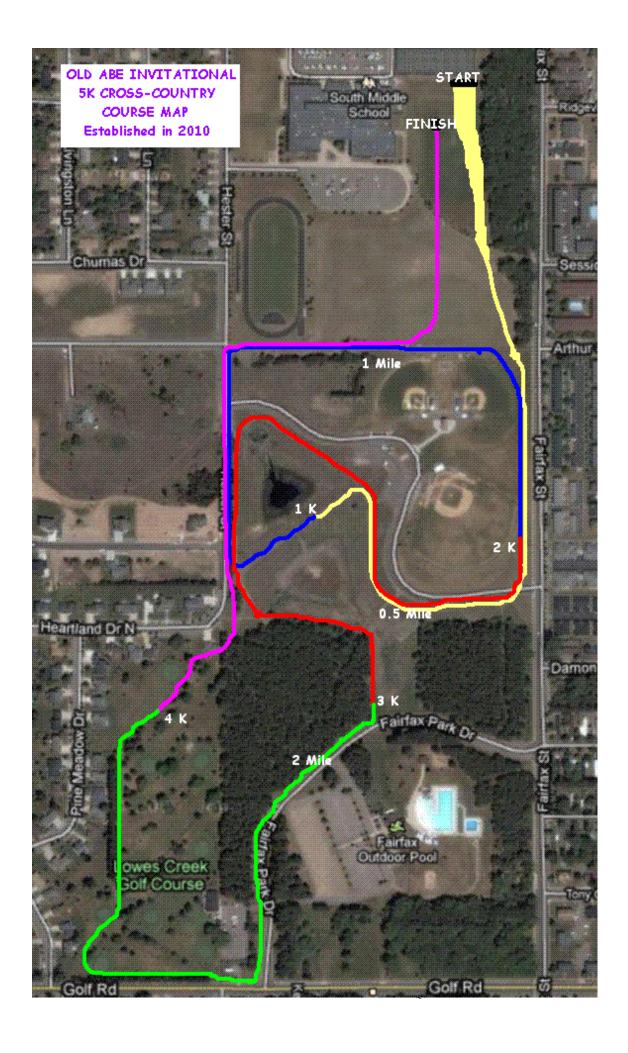

11<sup>th</sup>-20<sup>th</sup> Varsity individuals – Ribbons – Boys & Girls

1st-10th JV individuals – Ribbons – Boys & Girls

Maps will be available at the race site and is attached to this letter.

Please remind your families that BIKES are not allowed on the golf course and DOGS are not allowed at school events by ECASD policy. Food and clothing concessions will be available.